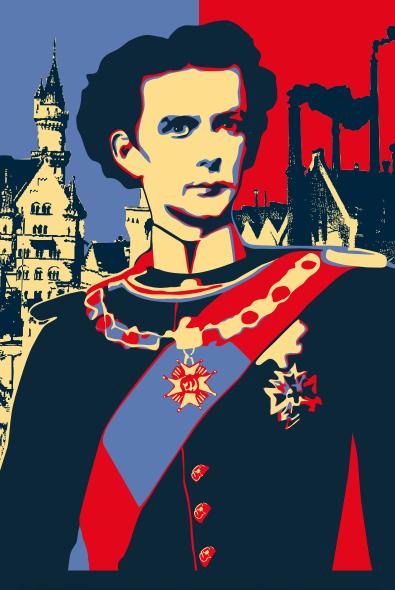

## **ROYAL DRAMA IN BAVARIA**

How Ludwig became king, was forced to wage war, was compelled to obey the dictates of a German emperor, reigned as a fairytale king during the industrial age, and ultimately became a myth.